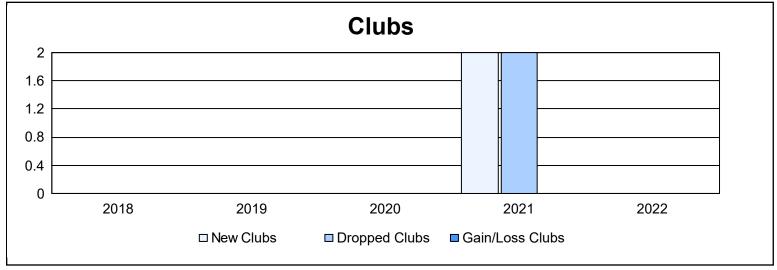

District A 3 As of June 2022 Cumulative

| Year      | New<br>Clubs | Dropped<br>Clubs | Gain/<br>Loss<br>Clubs | New<br>Members | Charter<br>Members | Reinstate<br>Members | Transfer<br>Members | Total<br>Member<br>Added | Total<br>Members<br>Dropped | Gain/<br>Loss<br>Members |
|-----------|--------------|------------------|------------------------|----------------|--------------------|----------------------|---------------------|--------------------------|-----------------------------|--------------------------|
| 2017-2018 | 0            | 0                | 0                      | 168            | 4                  | 9                    | 13                  | 194                      | 222                         | -28                      |
| 2018-2019 | 0            | 0                | 0                      | 138            | 0                  | 17                   | 7                   | 162                      | 175                         | -13                      |
| 2019-2020 | 0            | 0                | 0                      | 89             | 2                  | 8                    | 6                   | 105                      | 190                         | -85                      |
| 2020-2021 | 2            | 2                | 0                      | 86             | 68                 | 7                    | 12                  | 173                      | 147                         | 26                       |
| 2021-2022 | 0            | 0                | 0                      | 167            | 2                  | 6                    | 9                   | 184                      | 190                         | -6                       |
| Average   | 0            | 0                | 0                      | 130            | 15                 | 9                    | 9                   | 164                      | 185                         | -21                      |